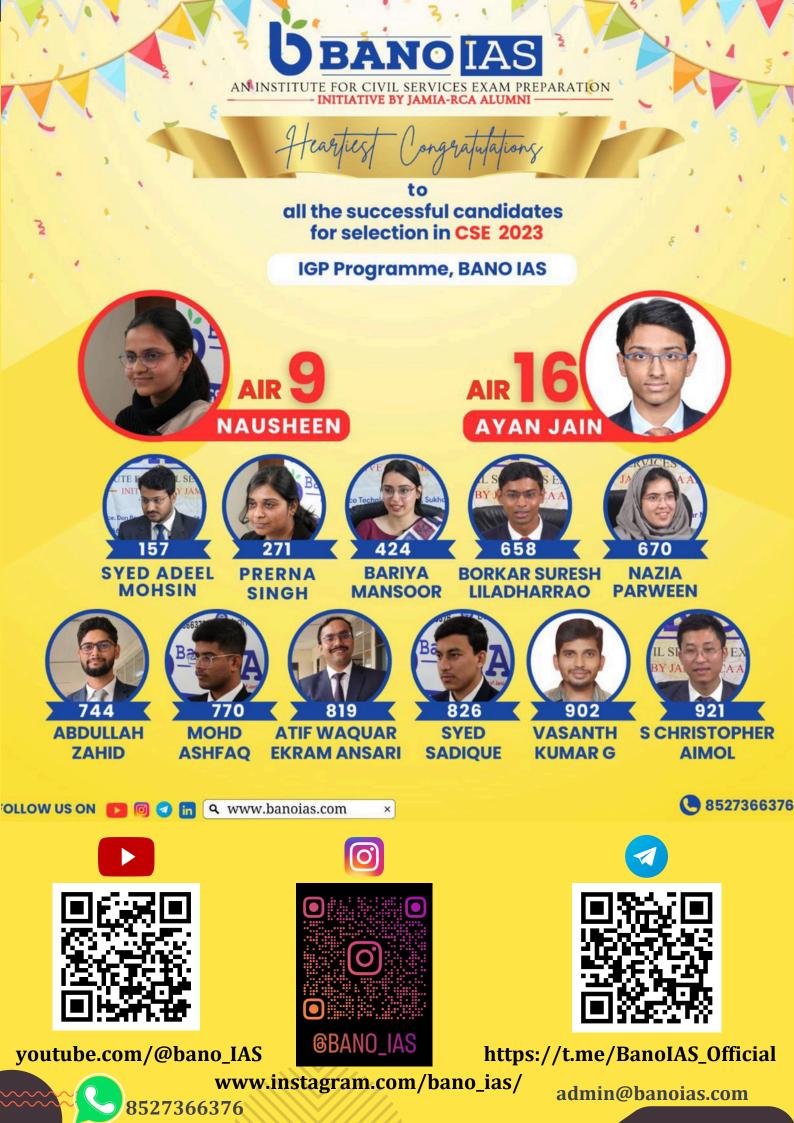

## WHY TO CHOOSE OUR PROGRAMME?

- Course modules are designed under the direct guidance of UPSC toppers and Officers
- Our team has its roots in **Jamia Residential Coaching Academy** (the best RCA in India which has given over 300 UPSC Officers till date)